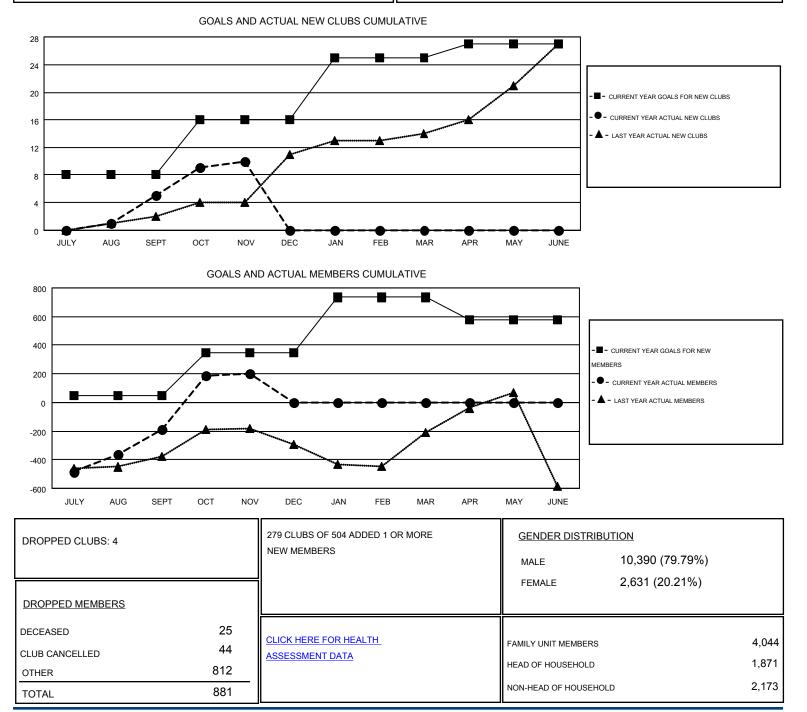

## GMT: MAHESH PASQUAL

GMT CA 6

Results as of: 11/30/2014

| Clubs<br>RESULTS FOR 2014-2015 |   |   |   |   | Members<br>RESULTS FOR 2014-2015 |      |     |     |      |
|--------------------------------|---|---|---|---|----------------------------------|------|-----|-----|------|
|                                |   |   |   |   |                                  |      |     |     |      |
| JULY/AUG/SEPT                  | 8 | 5 | 4 | 1 | JULY/AUG/SEPT                    | 46   | 542 | 734 | -192 |
| OCT/NOV/DEC                    | 8 | 5 | 0 | 5 | OCT/NOV/DEC                      | 299  | 541 | 147 | 394  |
| JAN/FEB/MAR                    | 9 | 0 | 0 | 0 | JAN/FEB/MAR                      | 389  | 0   | 0   | 0    |
| APR/MAY/JUNE                   | 2 | 0 | 0 | 0 | APR/MAY/JUNE                     | -154 | 0   | 0   | 0    |